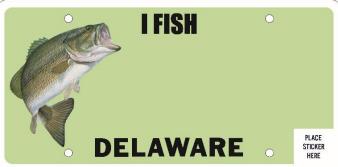

☐ SALT WATER

☐ FRESH WATER

### RECREATIONAL FISHING ENHANCEMENT FUND

Purchase the Delaware Recreational Fishing License Plate, and your dollars will immediately be used to promote fresh and saltwater fishing in Delaware and raise money for fisheries research, habitat restoration, and fish stocking. There is a one-time purchase price of \$95 for this special plate. The program will benefit by receiving \$80 of the purchase price, while the remaining \$15 covers the cost to manufacturer and issue the special plate.