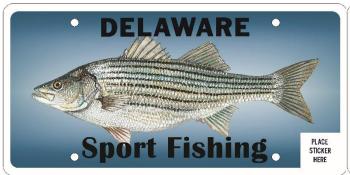

☐ SALT WATER

☐ FRESH WATER

### RECREATIONAL FISHING ENHANCEMENT FUND

Purchase the Delaware Recreational Fishing License Plate, and your dollars will immediately be used to promote fresh and saltwater fishing in Delaware and raise money for fisheries research, habitat restoration, and fish stocking. There is a one-time purchase price of \$95 for this special plate. The program will benefit by receiving \$80 of the purchase price, while the remaining \$15 covers the cost to manufacturer and issue the special plate.